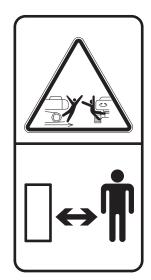

- \* Do not mix with different brand oils.
- A Never open the filler cap while high temperature.
- A Loosen the cap slowly and release internal pressure completely.

- 9) KEEP CLEAR (item 9 or No. 2-8) This warning label is positioned on the rear of counterweight.
- ▲ To prevent serious personal injury or death keep clear or machine swing radius.
- ▲ Do not deface of remove this label from the machine.
- 10) LIFTING EYE (item 10 or No. 1-26)
  - This warning label is positioned on the counterweight.
- ▲ Do not lift the machine by using lifting eyes on the counterweight or the lifting eyes may be subject to overload causing its breaking and possible personal injury.
- See page 5-8 for proper lifting method of the machine.

- 11) SIDE KEEP CLEAR (item 13 or No. 2-9) This warning label is positioned on the side of LH rear side cover.
- ▲ To prevent serious personal injury or death keep clear of machine swing radius.
- A Do not deface or remove this label from the machine.