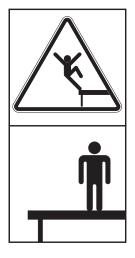

- **13) SHEARING-ENGINE HOOD** (item 15 or No. 1-28) This warning label is positioned on the engine hood.
- A Don't open the engine hood during the engine's running.
- A Don't touch exhaust pipe or it may cause severe burn.