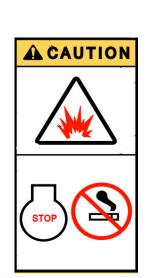

- BATTERY ACCIDENT (item 5 or No. 1-1) This warning label is positioned on the battery cover.
- ▲ Electrolyte containing sulfuric acid cause severe burns. Avoid being in contact with skin, eyes or clothes. In the event of accident flush with sufficient water, call a physician immediately.
- Maintain the electrolyte at the recommended level. Add distilled water to the battery only when starting up, never when shutting down.

With electrolyte at proper level, less space may cause the gases to be accumulated in the battery.

- A Extinguish all smoking materials and open flames before checking the battery.
- ▲ Do not use matches, lighters or torches as a light source near the battery for the probable presence of explosive gas.
- A Do not allow unauthorized personnel to change the battery or to use booster cables.
- A For safety from electric shock, do not battery terminal with a wet hand.
- 6) HIGH PRESSURE HOSE (item 6 or No. 1-4) This warning label is positioned on the screen plate.
- A Escaping fluid under pressure can penetrate the skin causing serious injury.
- \* Study the service manual before service job.