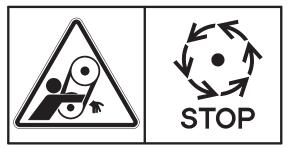

- **13) SHEARING-ENGINE HOOD** (item 15 or No. 1-28) This warning label is positioned on the engine hood.
- A Don't open the engine hood during the engine's running.
- A Don't touch exhaust pipe or it may cause severe burn.