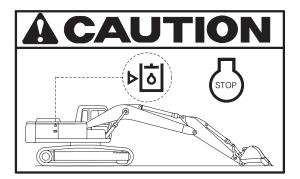

- BATTERY ACCIDENT (item 5 or No. 1-1) This warning label is positioned on the battery cover.
- ▲ Electrolyte containing sulfuric acid cause severe burns. Avoid being in contact with skin, eyes or clothes. In the event of accident flush with sufficient water, call a physician immediately.
- Maintain the electrolyte at the recommended level. Add distilled water to the battery only when starting up, never when shutting down.

With electrolyte at proper level, less space may cause the gases to be accumulated in the battery.

- A Extinguish all smoking materials and open flames before checking the battery.
- ▲ Do not use matches, lighters or torches as a light source near the battery for the probable presence of explosive gas.
- A Do not allow unauthorized personnel to change the battery or to use booster cables.
- A For safety from electric shock, do not battery terminal with a wet hand.
- 6) HIGH PRESSURE HOSE (item 6 or No. 1-4) This warning label is positioned on the screen plate.
- A Escaping fluid under pressure can penetrate the skin causing serious injury.
- \* Study the service manual before service job.