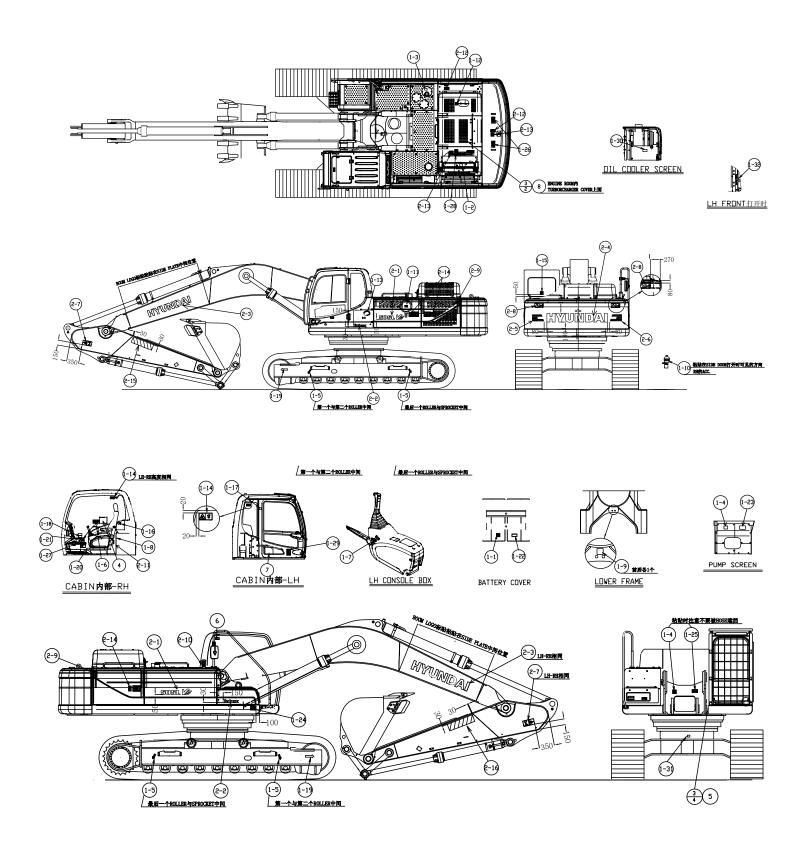

### SAFETY LABELS

#### 1. LOCATION

Always keep these labels clean. If they are lost or damage, attach them again or replace them with a new label.

BATTERY COVER PUMP SCREEN

25090SL01

- 1 Air cleaner filter
- 2 Turbocharger cover
- 3 Radiator cap
- 4 Fueling
- 5 Battery accident
- 6 High pressure hose
- 7 Hydraulic oil level
- 8 Hydraulic oil lub
- 9 Keep clear-rear
- 10 Lifting eye
- 11 Name plate
- 12 Slinging ideogram
- 13 Keep clear-side
- 14 Stay fix
- 15 Shearing-engine hood
- 16 No step-engine hood

- 17 Transporting
- 18 Low emission engine
- 19 Control ideogram
- 20 Cabin, RH pillar
- 21 Hammer
- 22 Safety front window
- 23 Alternate exit
- 24 Air conditioner filter
- 26 Safety lever
- 27 Model name
- 28 Logo (ROBEX)
- 29 Trade mark (boom)
- 30 Trade mark (CWT)
- 31 Reduction gear grease
- 32 Locking-clamp
- 33 Noise level LWA

- 34 Service instruction
- 35 Lifting chart
- 36 Tie
- 37 Keep clear-boom/arm
- 38 ECU connector
- 39 Falling
- 40 FOPS FOG plate
- 41 Turbocharger
- 43 Accumulator
- 44 Machine control/cabin
- 45 Reflecting
- 46 Beacon lamp
- 47 Fuel shut off
- 48 MCU/ECM connector
- 49 Battery position