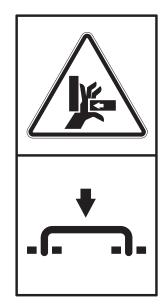

- This warning label is positioned on the counterweight.
- ▲ Do not lift the machine by using lifting eyes on the counterweight or the lifting eyes may be subject to overload causing its breaking and possible personal injury.
- See page 5-8 for proper lifting method of the machine.





- 11) SIDE KEEP CLEAR (item 13 or No. 2-9) This warning label is positioned on the side of LH rear side cover.
- ▲ To prevent serious personal injury or death keep clear of machine swing radius.
- A Do not deface or remove this label from the machine.



- 12) STAY FIX (item 14 or No. 2-14) This warning label is positioned on the side cover.
- A Be sure to support the stay when the door needs to be opened.
- A Be careful that the opened door may be closed by the external or natural force like strong wind.



- **13) SHEARING-ENGINE HOOD** (item 15 or No. 1-28) This warning label is positioned on the engine hood.
- A Don't open the engine hood during the engine's running.
- A Don't touch exhaust pipe or it may cause severe burn.



### 14) NO STEP-ENGINE HOOD (item 16 or No. 2-13)

This warning label is positioned on the engine hood.

riangle Don't step on the engine hood.



- **15) TRANSPORTING** (item 17 No. 1-24) This warning label is positioned right side of upper frame.
- A Study the operator's manual before transporting the machine, if provided and tie down arm and track to the carrier with lashing wire.

See page 5-7 for details.

- **16) CONTROL IDEOGRAM** (item 19 or No. 1-6) This warning label is positioned in right window of the cab.
- Check the machine control pattern for conform