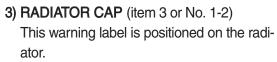

- 2) TURBOCHARGER COVER (item 2 or No.8) This warning label is positioned on the turbocharger cover.
- A Do not touch turbocharger or it may cause severe burn.

- A Never open the filler cap while engine running or at high coolant temperature.
- **4) FUELING** (item 4 or No.2-10) This warning label is positioned on the right side of fuel filler neck.
- A Stop the engine when refueling. All lights or flames shall be kept at a safe distance while refueling.