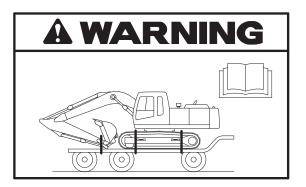

#### 1. LOCATION

Always keep these labels clean. If they are lost or damage, attach them again or replace them with a new label.

BATTERY COVER PUMP SCREEN

25090SL01

- 1 Air cleaner filter
- 2 Turbocharger cover
- 3 Radiator cap
- 4 Fueling
- 5 Battery accident
- 6 High pressure hose
- 7 Hydraulic oil level
- 8 Hydraulic oil lub
- 9 Keep clear-rear
- 10 Lifting eye
- 11 Name plate
- 12 Slinging ideogram
- 13 Keep clear-side
- 14 Stay fix
- 15 Shearing-engine hood
- 16 No step-engine hood

- 17 Transporting
- 18 Low emission engine
- 19 Control ideogram
- 20 Cabin, RH pillar
- 21 Hammer
- 22 Safety front window
- 23 Alternate exit
- 24 Air conditioner filter
- 26 Safety lever
- 27 Model name
- 28 Logo (ROBEX)
- 29 Trade mark (boom)
- 30 Trade mark (CWT)
- 31 Reduction gear grease
- 32 Locking-clamp
- 33 Noise level LWA

- 34 Service instruction
- 35 Lifting chart
- 36 Tie
- 37 Keep clear-boom/arm
- 38 ECU connector
- 39 Falling
- 40 FOPS FOG plate
- 41 Turbocharger
- 43 Accumulator
- 44 Machine control/cabin
- 45 Reflecting
- 46 Beacon lamp
- 47 Fuel shut off
- 48 MCU/ECM connector
- 49 Battery position