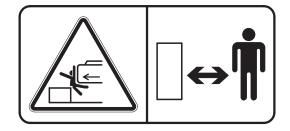

- 11) SIDE KEEP CLEAR (item 13 or No. 2-9) This warning label is positioned on the side of LH rear side cover.
- ▲ To prevent serious personal injury or death keep clear of machine swing radius.
- A Do not deface or remove this label from the machine.