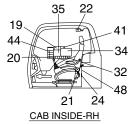

- 17 Transporting
- 18 Low emission engine
- 19 Control ideogram
- 20 Cabin, RH pillar
- 21 Hammer
- 22 Safety front window
- 23 Alternate exit
- 24 Air conditioner filter
- 26 Safety lever
- 27 Model name
- 28 Logo (ROBEX)
- 29 Trade mark (boom)
- 30 Trade mark (CWT)
- 31 Reduction gear grease
- 32 Locking-clamp
- 33 Noise level LWA

- 34 Service instruction
- 35 Lifting chart
- 36 Tie
- 37 Keep clear-boom/arm
- 38 ECU connector
- 39 Falling
- 40 FOPS FOG plate
- 41 Turbocharger
- 43 Accumulator
- 44 Machine control/cabin
- 45 Reflecting
- 46 Beacon lamp
- 47 Fuel shut off
- 48 MCU/ECM connector
- 49 Battery position

- 11) SIDE KEEP CLEAR (item 13 or No. 2-9) This warning label is positioned on the side of LH rear side cover.
- ▲ To prevent serious personal injury or death keep clear of machine swing radius.
- A Do not deface or remove this label from the machine.

- 12) STAY FIX (item 14 or No. 2-14) This warning label is positioned on the side cover.
- A Be sure to support the stay when the door needs to be opened.
- A Be careful that the opened door may be closed by the external or natural force like strong wind.