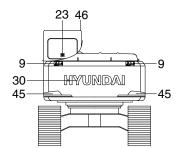

- 17 Transporting
- 18 Low emission engine
- 19 Control ideogram
- 20 Cabin, RH pillar
- 21 Hammer
- 22 Safety front window
- 23 Alternate exit
- 24 Air conditioner filter
- 26 Safety lever
- 27 Model name
- 28 Logo (ROBEX)
- 29 Trade mark (boom)
- 30 Trade mark (CWT)
- 31 Reduction gear grease
- 32 Locking-clamp
- 33 Noise level LWA

- 34 Service instruction
- 35 Lifting chart
- 36 Tie
- 37 Keep clear-boom/arm
- 38 ECU connector
- 39 Falling
- 40 FOPS FOG plate
- 41 Turbocharger
- 43 Accumulator
- 44 Machine control/cabin
- 45 Reflecting
- 46 Beacon lamp
- 47 Fuel shut off
- 48 MCU/ECM connector
- 49 Battery position