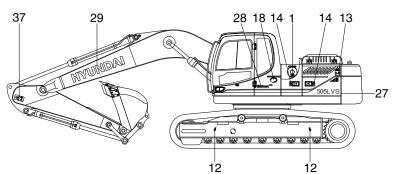

#### 1. LOCATION

Always keep these labels clean. If they are lost or damage, attach them again or replace them with a new label.

BATTERY COVER PUMP SCREEN

25090SL01

- 1 Air cleaner filter
- 2 Turbocharger cover
- 3 Radiator cap
- 4 Fueling
- 5 Battery accident
- 6 High pressure hose
- 7 Hydraulic oil level
- 8 Hydraulic oil lub
- 9 Keep clear-rear
- 10 Lifting eye
- 11 Name plate
- 12 Slinging ideogram
- 13 Keep clear-side
- 14 Stay fix
- 15 Shearing-engine hood
- 16 No step-engine hood

- 17 Transporting
- 18 Low emission engine
- 19 Control ideogram
- 20 Cabin, RH pillar
- 21 Hammer
- 22 Safety front window
- 23 Alternate exit
- 24 Air conditioner filter
- 26 Safety lever
- 27 Model name
- 28 Logo (ROBEX)
- 29 Trade mark (boom)
- 30 Trade mark (CWT)
- 31 Reduction gear grease
- 32 Locking-clamp
- 33 Noise level LWA

- 34 Service instruction
- 35 Lifting chart
- 36 Tie
- 37 Keep clear-boom/arm
- 38 ECU connector
- 39 Falling
- 40 FOPS FOG plate
- 41 Turbocharger
- 43 Accumulator
- 44 Machine control/cabin
- 45 Reflecting
- 46 Beacon lamp
- 47 Fuel shut off
- 48 MCU/ECM connector
- 49 Battery position