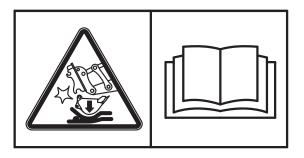

### SAFETY LABELS

#### 1. LOCATION

Always keep these labels clean. If they are lost or damage, attach them again or replace them with a new label.

BATTERY COVER PUMP SCREEN

25090SL01

- 1 Air cleaner filter
- 2 Turbocharger cover
- 3 Radiator cap
- 4 Fueling
- 5 Battery accident
- 6 High pressure hose
- 7 Hydraulic oil level
- 8 Hydraulic oil lub
- 9 Keep clear-rear
- 10 Lifting eye
- 11 Name plate
- 12 Slinging ideogram
- 13 Keep clear-side
- 14 Stay fix
- 15 Shearing-engine hood
- 16 No step-engine hood