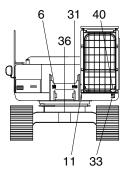

- 17 Transporting
- 18 Low emission engine
- 19 Control ideogram
- 20 Cabin, RH pillar
- 21 Hammer
- 22 Safety front window
- 23 Alternate exit
- 24 Air conditioner filter
- 26 Safety lever
- 27 Model name
- 28 Logo (ROBEX)
- 29 Trade mark (boom)
- 30 Trade mark (CWT)
- 31 Reduction gear grease
- 32 Locking-clamp
- 33 Noise level LWA

- 34 Service instruction
- 35 Lifting chart
- 36 Tie
- 37 Keep clear-boom/arm
- 38 ECU connector
- 39 Falling
- 40 FOPS FOG plate
- 41 Turbocharger
- 43 Accumulator
- 44 Machine control/cabin
- 45 Reflecting
- 46 Beacon lamp
- 47 Fuel shut off
- 48 MCU/ECM connector
- 49 Battery position