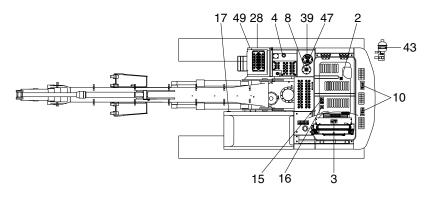

#### 1. LOCATION

Always keep these labels clean. If they are lost or damage, attach them again or replace them with a new label.

BATTERY COVER PUMP SCREEN

25090SL01

- 1 Air cleaner filter
- 2 Turbocharger cover
- 3 Radiator cap
- 4 Fueling
- 5 Battery accident
- 6 High pressure hose
- 7 Hydraulic oil level
- 8 Hydraulic oil lub
- 9 Keep clear-rear
- 10 Lifting eye
- 11 Name plate
- 12 Slinging ideogram
- 13 Keep clear-side
- 14 Stay fix
- 15 Shearing-engine hood
- 16 No step-engine hood

- 17 Transporting
- 18 Low emission engine
- 19 Control ideogram
- 20 Cabin, RH pillar
- 21 Hammer
- 22 Safety front window
- 23 Alternate exit
- 24 Air conditioner filter
- 26 Safety lever
- 27 Model name
- 28 Logo (ROBEX)
- 29 Trade mark (boom)
- 30 Trade mark (CWT)
- 31 Reduction gear grease
- 32 Locking-clamp
- 33 Noise level LWA

- 34 Service instruction
- 35 Lifting chart
- 36 Tie
- 37 Keep clear-boom/arm
- 38 ECU connector
- 39 Falling
- 40 FOPS FOG plate
- 41 Turbocharger
- 43 Accumulator
- 44 Machine control/cabin
- 45 Reflecting
- 46 Beacon lamp
- 47 Fuel shut off
- 48 MCU/ECM connector
- 49 Battery position

### 2. DESCRIPTION

There are several specific warning labels on this machine please become familiarized with all warning labels.

Replace any safety label that is damaged, or missing.

- AIR CLEANER FILTER (item 1 or No.1-11) This warning label is positioned on the air cleaner cover.
- \* Periodic and proper inspection, cleaning and change of elements prolong engine life time and maintain the good performance of engine.

- 2) TURBOCHARGER COVER (item 2 or No.8) This warning label is positioned on the turbocharger cover.
- A Do not touch turbocharger or it may cause severe burn.

- A Never open the filler cap while engine running or at high coolant temperature.
- **4) FUELING** (item 4 or No.2-10) This warning label is positioned on the right side of fuel filler neck.
- A Stop the engine when refueling. All lights or flames shall be kept at a safe distance while refueling.

- BATTERY ACCIDENT (item 5 or No. 1-1) This warning label is positioned on the battery cover.
- ▲ Electrolyte containing sulfuric acid cause severe burns. Avoid being in contact with skin, eyes or clothes. In the event of accident flush with sufficient water, call a physician immediately.
- Maintain the electrolyte at the recommended level. Add distilled water to the battery only when starting up, never when shutting down.

- 7) HYDRAULIC OIL LEVEL (item 7 or No. 1-23) This warning label is positioned on the screen plate.
- A Place the bucket on the ground whenever servicing the hydraulic system.
- \* Check oil level on the level gauge.
- \* Refill the recommended hydraulic oil up to specified level if necessary.

- \* Do not mix with different brand oils.
- A Never open the filler cap while high temperature.
- A Loosen the cap slowly and release internal pressure completely.

- 9) KEEP CLEAR (item 9 or No. 2-8) This warning label is positioned on the rear of counterweight.
- ▲ To prevent serious personal injury or death keep clear or machine swing radius.
- ▲ Do not deface of remove this label from the machine.
- 10) LIFTING EYE (item 10 or No. 1-26)
  - This warning label is positioned on the counterweight.
- ▲ Do not lift the machine by using lifting eyes on the counterweight or the lifting eyes may be subject to overload causing its breaking and possible personal injury.
- See page 5-8 for proper lifting method of the machine.

- 11) SIDE KEEP CLEAR (item 13 or No. 2-9) This warning label is positioned on the side of LH rear side cover.
- ▲ To prevent serious personal injury or death keep clear of machine swing radius.
- A Do not deface or remove this label from the machine.

- 12) STAY FIX (item 14 or No. 2-14) This warning label is positioned on the side cover.
- A Be sure to support the stay when the door needs to be opened.
- A Be careful that the opened door may be closed by the external or natural force like strong wind.

- **13) SHEARING-ENGINE HOOD** (item 15 or No. 1-28) This warning label is positioned on the engine hood.
- A Don't open the engine hood during the engine's running.
- A Don't touch exhaust pipe or it may cause severe burn.