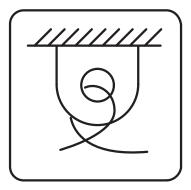

#### 1. LOCATION

Always keep these labels clean. If they are lost or damage, attach them again or replace them with a new label.

BATTERY COVER PUMP SCREEN

25090SL01

- 1 Air cleaner filter
- 2 Turbocharger cover
- 3 Radiator cap
- 4 Fueling
- 5 Battery accident
- 6 High pressure hose
- 7 Hydraulic oil level
- 8 Hydraulic oil lub
- 9 Keep clear-rear
- 10 Lifting eye
- 11 Name plate
- 12 Slinging ideogram
- 13 Keep clear-side
- 14 Stay fix
- 15 Shearing-engine hood
- 16 No step-engine hood

- 17 Transporting
- 18 Low emission engine
- 19 Control ideogram
- 20 Cabin, RH pillar
- 21 Hammer
- 22 Safety front window
- 23 Alternate exit
- 24 Air conditioner filter
- 26 Safety lever
- 27 Model name
- 28 Logo (ROBEX)
- 29 Trade mark (boom)
- 30 Trade mark (CWT)
- 31 Reduction gear grease
- 32 Locking-clamp
- 33 Noise level LWA

- 34 Service instruction
- 35 Lifting chart
- 36 Tie
- 37 Keep clear-boom/arm
- 38 ECU connector
- 39 Falling
- 40 FOPS FOG plate
- 41 Turbocharger
- 43 Accumulator
- 44 Machine control/cabin
- 45 Reflecting
- 46 Beacon lamp
- 47 Fuel shut off
- 48 MCU/ECM connector
- 49 Battery position