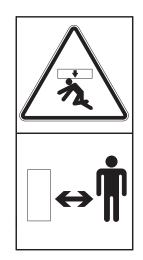

- \* Do not mix with different brand oils.
- A Never open the filler cap while high temperature.
- A Loosen the cap slowly and release internal pressure completely.

- 9) KEEP CLEAR (item 9 or No. 2-8) This warning label is positioned on the rear of counterweight.
- ▲ To prevent serious personal injury or death keep clear or machine swing radius.
- ▲ Do not deface of remove this label from the machine.
- 10) LIFTING EYE (item 10 or No. 1-26)
  - This warning label is positioned on the counterweight.
- ▲ Do not lift the machine by using lifting eyes on the counterweight or the lifting eyes may be subject to overload causing its breaking and possible personal injury.
- See page 5-8 for proper lifting method of the machine.

- 11) SIDE KEEP CLEAR (item 13 or No. 2-9) This warning label is positioned on the side of LH rear side cover.
- ▲ To prevent serious personal injury or death keep clear of machine swing radius.
- A Do not deface or remove this label from the machine.